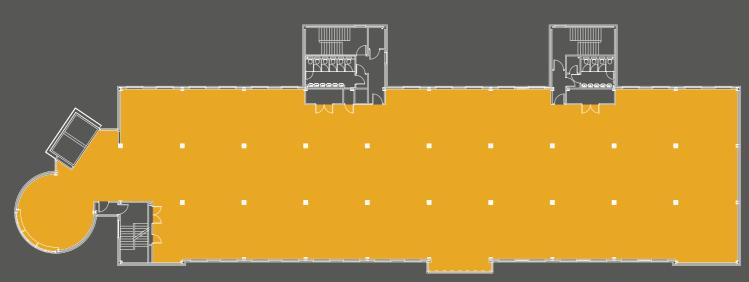

# **ONLY TWO FLOORS REMAINING**

| Floor  | SQ M     | SQ FT               |
|--------|----------|---------------------|
| Ground | 827.66   | 8,909               |
| First  | 1,039.95 | 11,194              |
| Second |          | Let to Network Rail |
| Third  |          | Let to Network Rail |
| Fourth |          | Let to Network Rail |
| Total  | 1,867.61 | 20,103              |

Floor areas measured in accordance with IPMS3.

Parking: 20 parking spaces, a ratio of 1 space per 1,005 sq ft.

EPC: The property has an EPC rating of C71.