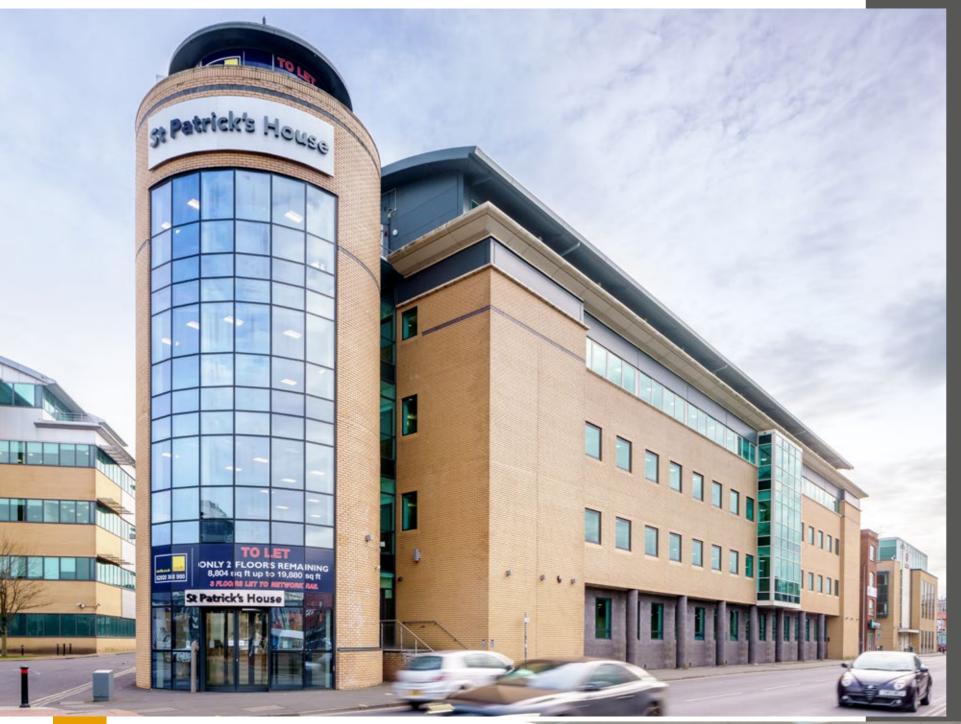

# St Patrick's House

Penarth Road, Cardiff, CF10 5ZA

LOCATED FOR SUCCESS ONLY TWO FLOORS REMAINING

# **EXTENSIVELY REFURBISHED CITY CENTRE OFFICES**

**WALKING DISTANCE TO:** 

**2 MINS**CARDIFF CENTRAL

ST DAVID'S 2 SHOPPING CENTRE

5 MINS ST MARY STREET

10 MINS MOTORPOINT ARENA

UNRIVALLED CAR PARKING

St Patrick's House is a prominent, 5 storey office building, overlooking Cardiff Central Railway Station, Callaghan Square and Central Square, home to BBC Cymru Wales' new 150,000 sq ft headquarters.

The property has undergone an extensive refurbishment programme, providing high quality Grade A office accommodation. Extending to 51,589 sq ft, three of the five floors are now let to Network Rail.

Each floor provides large open plan office accommodation, offering occupiers the flexibility to design a layout to suit their business needs.