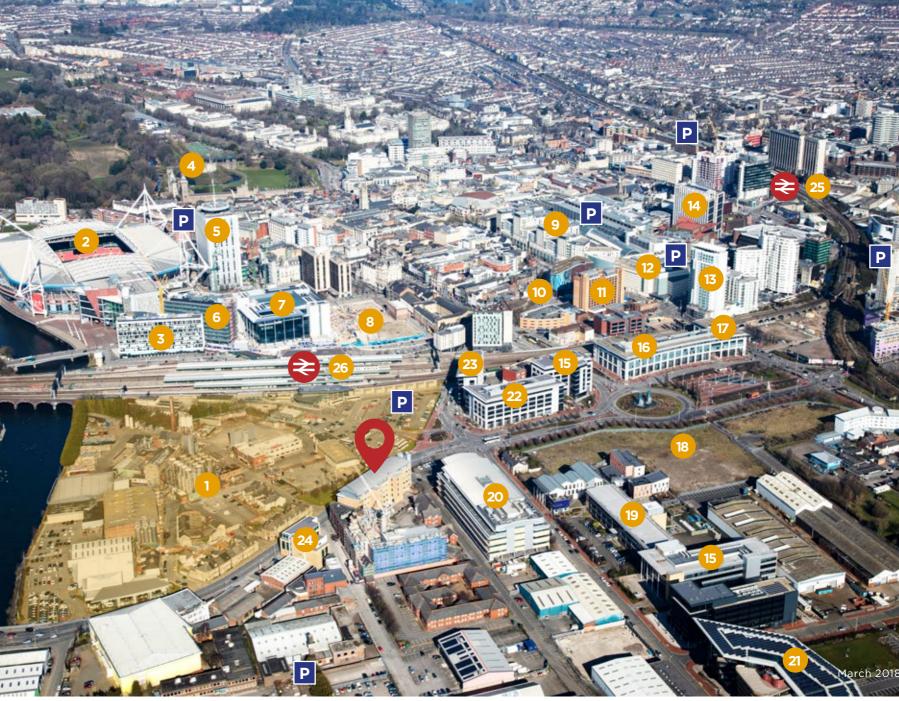

# AT THE HEART OF CARDIFF CITY CENTRE

Adjacent to the mixed use Central Quay development, St Patrick's House forms part of Cardiff's Enterprise Zone and is ideally located for companies and their staff to benefit from direct access to Cardiff Central Railway Station and Cardiff's proposed new integrated transport hub, forming part of the city's ambitious Central Square regeneration project.

St Patrick's House is also close to Cardiff's main retail hub including St David's 2 Shopping Centre and the Principality Stadium, with a wide range of bars and restaurants at nearby Mill Lane and the surrounding area.

## ST PATRICK'S HOUSE

- Central Quay Site
- 2. Principality Stadium
- MotoNovo Finance, Blake Morgan & Hodge Bank
- Cardiff Castle
- Hugh James & Cardiff University
- BBC Wales **7.**
- Interchange Building (proposed site)
- St David's 2 Shopping Centre
- Mill Lane
- 11. Marriott Hotel
- 12. John Lewis
- Radisson Blu Hotel
- 14. Admiral Insurance HQ

- 15. Deloitte LLP
- 16. Eversheds Sutherland
- 17. Aon Benfield
- 18. Callaghan Square Development Site
- **19.** 118
- 20. Lloyds Bank
- 21. Cardiff & Vale College
- 22. Centrica
- 23. British Transport Police
- 24. Arriva Wales
- 25. Queen Street Railway Station
- 26. Cardiff Central Railway Station