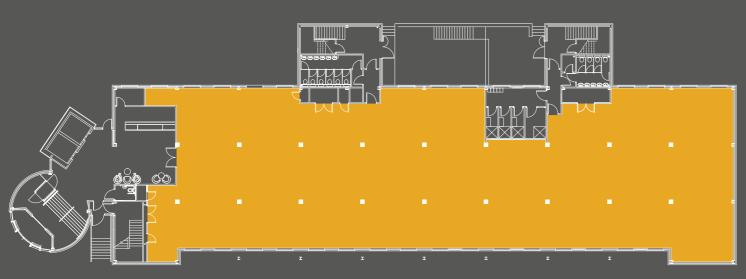

Railway Station

First Floor

SUSPENDED

**DENSITY OF 1:10** 

**RECEPTION AREA** 

TWO PASSENGER

MALE, FEMALE & DISABLED WCs ON EACH FLOOR

20 PARKING SPACES

# **ONLY TWO FLOORS REMAINING**

| Floor  | SQ M     | SQ FT               |
|--------|----------|---------------------|
| Ground | 827.66   | 8,909               |
| First  | 1,039.95 | 11,194              |
| Second |          | Let to Network Rail |
| Third  |          | Let to Network Rail |
| Fourth |          | Let to Network Rail |
| Total  | 1,867.61 | 20,103              |

Floor areas measured in accordance with IPMS3.

Parking: 20 parking spaces, a ratio of 1 space per 1,005 sq ft.

EPC: The property has an EPC rating of C71.